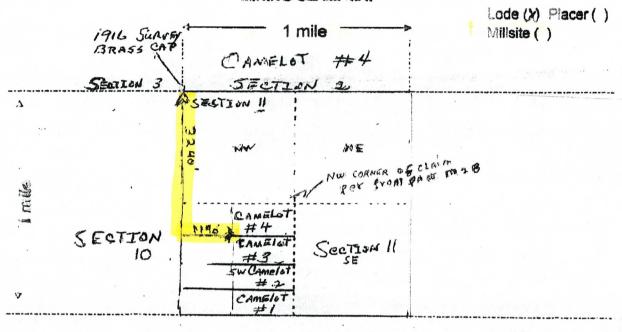

There is an inconsistency between the map and the metes and bounds tie-in. The metes and bounds description on the front of the Location Notice gives a tie-in to the NW corner of the claim. The claim map shows the distance line pointing to the SW corner of the mining claim. Please provide the information that clarifies this situation. Please note that the metes and bounds should be given with a precise bearing. It may be helpful to describe the tie-in as follows: From the NW corner of Section 11, bearing xxxx feet in a southerly direction, then xxxx feet in an easterly direction to the NW/SW corner of the claim.